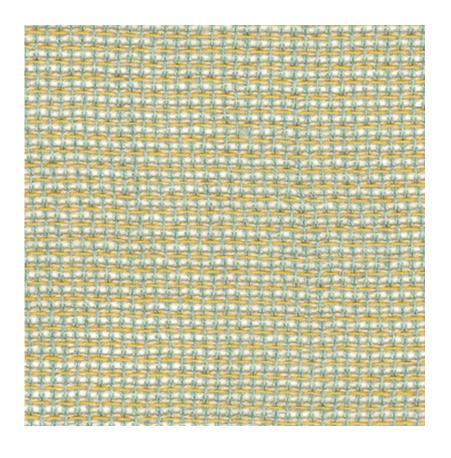

## PERENNIALS

Sea Turtle See Sea / Shade 250-39

## DETAILS & SPECS

| Width             | 58 in                 |
|-------------------|-----------------------|
| Weight            | 3.5oz/sq yd           |
| Designer          | Studio                |
| Collection        | 2002 A Spring: Splash |
| Color Family      | Green                 |
| Color             | Sea Turtle            |
| Vertical Repeat   | N/A                   |
| Horizontal Repeat | N/A                   |