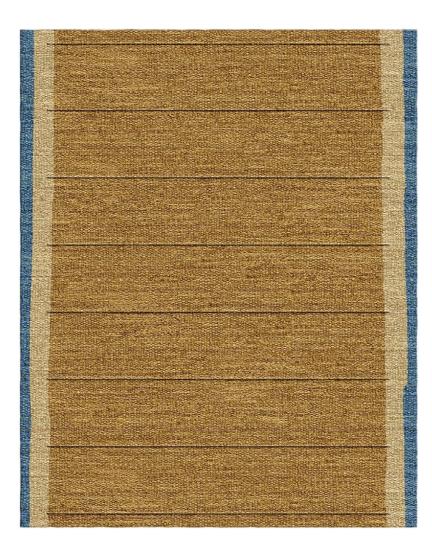

## A pricot In The Weeds Flatwoven FW253-714

## DESCRIPTION

In the Weeds features an organically designed border on two sides and tonal stripes through the center. Adding depth to this design is a 3.5mm rope integrated into the striping that creates subtle movement throughout

Perennials' Flatwoven artisanal rugs feature exceptional designs, subtle color blending and an unbelievably soft feel. They include binding on the horizontal edges and the selvedges are left visible to show the craftsmanship of each handwoven rug. These rugs are ideal for use indoors or out.