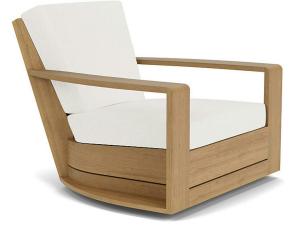

## PERENNIALS

| Designer              | John Hutton       |
|-----------------------|-------------------|
| Collection            | POOLSIDE ELEVATED |
| Width                 | 36in/91cm         |
| Depth                 | 37.5in/95cm       |
| Height                | 30.5in/77cm       |
| Seat Height w/frame   | 10.5in/27cm       |
| Seat Height w/cushion | 16.5in/42cm       |
| Arm Height            | 21.5in/55cm       |
| Com                   | 4                 |
| Welt                  | 1.5               |
| Flange                | 1.5               |
| Trim                  | 13                |

## DESCRIPTION

This tub swivel chair is a luxe addition to our classic Poolside Elevated collection that features our 360 degree swivel. This tub swivel features an easy stop every 90 degrees, so the customer has the ability to place the item anywhere. Wheels included. Fitted furniture cover is available.