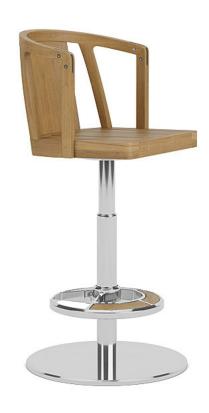

## DESCRIPTION

360 degree return swivel with stops at every 90 degrees. Teak frame available in Natural, Weathered, Clear Sealer, or Yacht finish. Freestanding base in stainless steel included. Fitted furniture cover is available.

## Oceana Freestanding Bar Chair

220013FREE-FREE

## DETAILS & SPECS

| Designer              | Bannenberg & Rowell |
|-----------------------|---------------------|
| Collection            | OCEANA              |
| Width                 | 24in/61cm           |
| Depth                 | 25in/64cm           |
| Height                | 42in/106cm          |
| Seat Height w/frame   | 30in/76cm           |
| Seat Height w/cushion | 32in/81cm           |
| Arm Height            | 39.5in/100cm        |
| Com                   | 1                   |
| Welt                  | 0.75                |
| Flange                | 0.75                |
| Trim                  | 5                   |
|                       |                     |