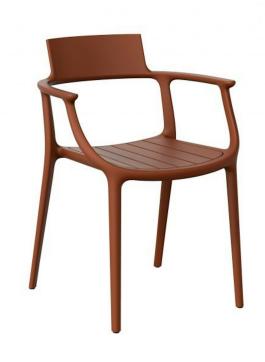

## Monaco Dining Arm Chair

300001-TPOLY

## DETAILS & SPECS

| Collection            | MONACO      |
|-----------------------|-------------|
| Width                 | 23.5in/60cm |
| Depth                 | 22.5in/57cm |
| Height                | 32in/81cm   |
| Seat Height w/frame   | 18.5in/47cm |
| Seat Height w/cushion | 19.5in/50cm |
| Arm Height            | 27in/69cm   |

## DESCRIPTION

Polymer frame available in three colors: Terracotta, Nightfall and Beachstone. Customize configuration with teak seat, teak back and /or teak arm pads. Teak is available in one of our four finishes: natural, weathered, clear sealer, or yacht.